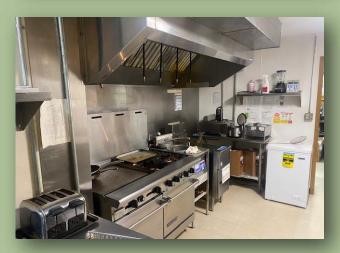

# Tensas' Biz Best Opportunity

Retail Business w/ 3 ac +/- of Prime Commercial Land

- Lake Bruin Biz Opportunity
- Immediate CASH-FLOW
- Convenience Store
- Site-Ready 2.5 acres additional Space
- Multiple Profit Centers
- · Owners will consider subdivide
- Address: 3297 Hwy 605, Newellton, MS 71357

## Be your own Boss

- Turn key Biz Opportunity
- Room to expand