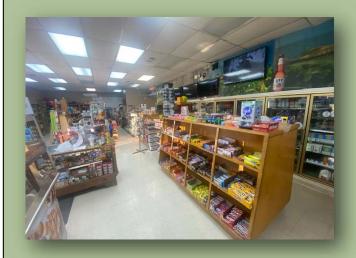

# Tensas' Biz Best Opportunity

Retail Business w/ 3 ac +/- of Prime Commercial Land

- Lake Bruin Biz Opportunity
- Immediate CASH-FLOW
- Convenience Store
- Site-Ready 2.5 acres additional Space
- Multiple Profit Centers
- · Owners will consider subdivide
- Address: 3297 Hwy 605, Newellton, MS 71357

## Be your own Boss

- Turn key Biz Opportunity
- Room to expand