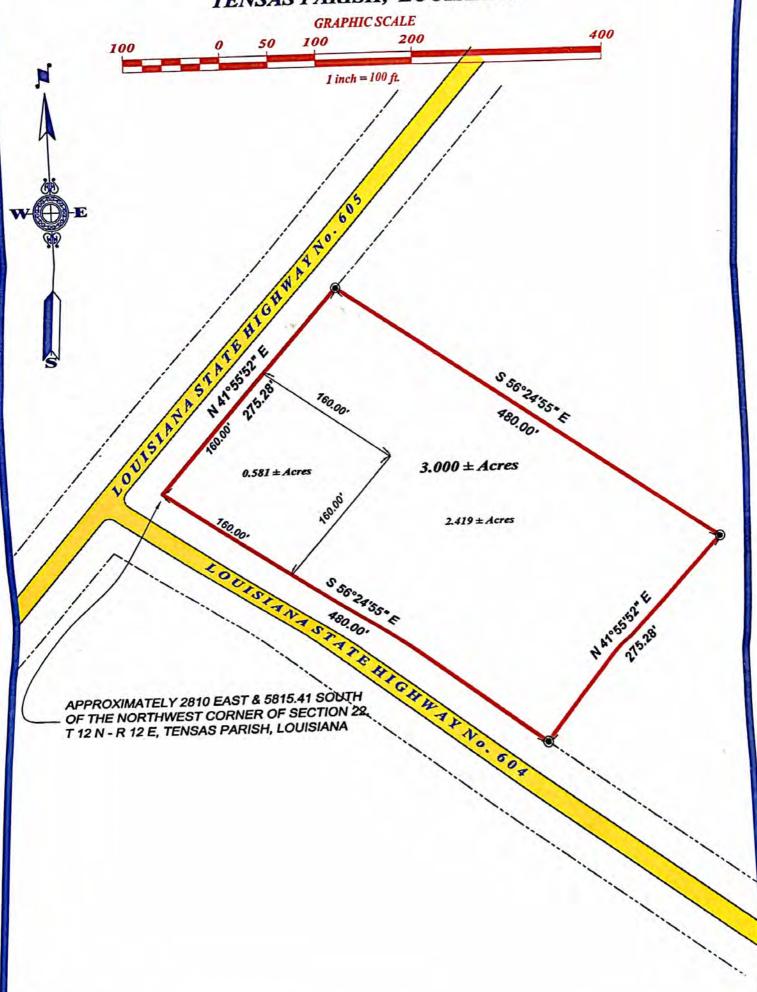

#### SITUATED IN A PORTION OF SECTION 22, T 12 N - R 12 E TENSAS PARISH, LOUISIANA