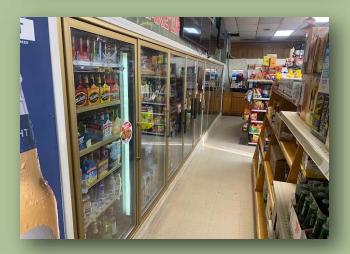

# Tensas' Biz Best Opportunity

Retail Business w/ 3 ac +/- of Prime Commercial Land

- Lake Bruin Biz Opportunity
- Immediate CASH-FLOW
- Convenience Store
- Site-Ready 2.5 acres additional Space
- Multiple Profit Centers
- · Owners will consider subdivide
- Address: 3297 Hwy 605, Newellton, MS 71357

## Be your own Boss

- Turn key Biz Opportunity
- Room to expand