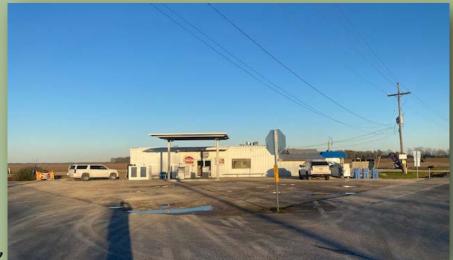

# Tensas' Biz Best Opportunity

Retail Business w/ 3 ac +/- of Prime Commercial Land

- Lake Bruin Biz Opportunity
- Immediate CASH-FLOW
- Convenience Store
- Site-Ready 2.5 acres additional Space
- Multiple Profit Centers
- · Owners will consider subdivide
- Address: 3297 Hwy 605, Newellton, MS 71357

#### **Tensas Lake Life**

Louisiana, 3 AC +/-