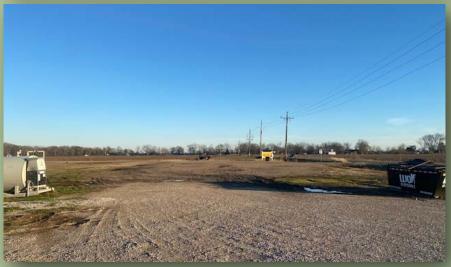

# Tensas' Biz Best Opportunity

Retail Business w/ 3 ac +/- of Prime Commercial Land

- Lake Bruin Biz Opportunity
- Immediate CASH-FLOW
- Convenience Store
- Site-Ready 2.5 acres additional Space
- Multiple Profit Centers
- · Owners will consider subdivide
- Address: 3297 Hwy 605, Newellton, MS 71357

## Be your own Boss

- Turn key Biz Opportunity
- Room to expand