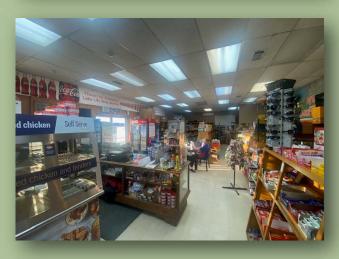

# Tensas' Biz Best Opportunity

Retail Business w/ 3 ac +/- of Prime Commercial Land

- Lake Bruin Biz Opportunity
- Immediate CASH-FLOW
- Convenience Store
- Site-Ready 2.5 acres additional Space
- Multiple Profit Centers
- · Owners will consider subdivide
- Address: 3297 Hwy 605, Newellton, MS 71357

## Be your own Boss

- Turn key Biz Opportunity
- Room to expand