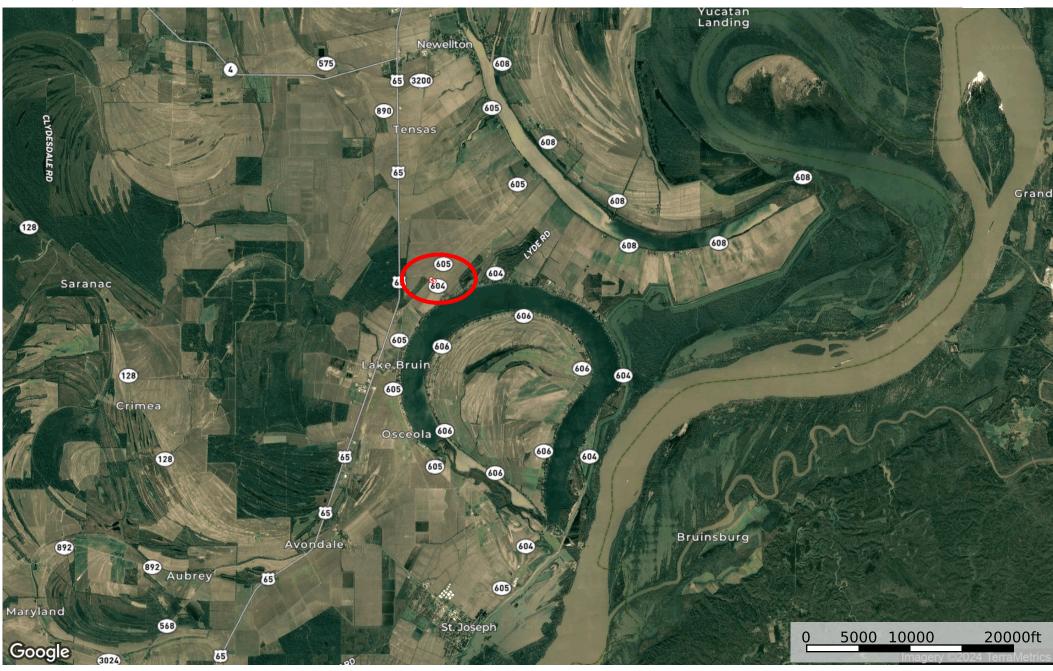

# Tensas' Biz Best Opportunity

Retail Business w/ 3 ac +/- of Prime Commercial Land

- Lake Bruin Biz Opportunity
- Immediate CASH-FLOW
- Convenience Store
- Site-Ready 2.5 acres additional Space
- Multiple Profit Centers
- · Owners will consider subdivide
- Address: 3297 Hwy 605, Newellton, MS 71357

#### **Tensas Lake Life**

Louisiana, 3 AC +/-