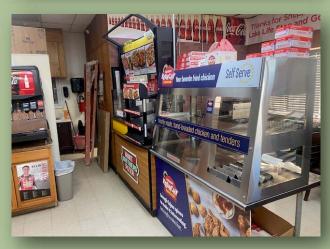

# Tensas' Biz Best Opportunity

Retail Business w/ 3 ac +/- of Prime Commercial Land

- Lake Bruin Biz Opportunity
- Immediate CASH-FLOW
- Convenience Store
- Site-Ready 2.5 acres additional Space
- Multiple Profit Centers
- · Owners will consider subdivide
- Address: 3297 Hwy 605, Newellton, MS 71357

## Be your own Boss

- Turn key Biz Opportunity
- Room to expand