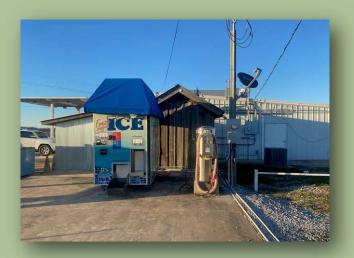

# Tensas' Biz Best Opportunity

Retail Business w/ 3 ac +/- of Prime Commercial Land

- Lake Bruin Biz Opportunity
- Immediate CASH-FLOW
- Convenience Store
- Site-Ready 2.5 acres additional Space
- Multiple Profit Centers
- · Owners will consider subdivide
- Address: 3297 Hwy 605, Newellton, MS 71357

### **Priced to sell**

- Incredible Location
- Immediate Cash-Flow