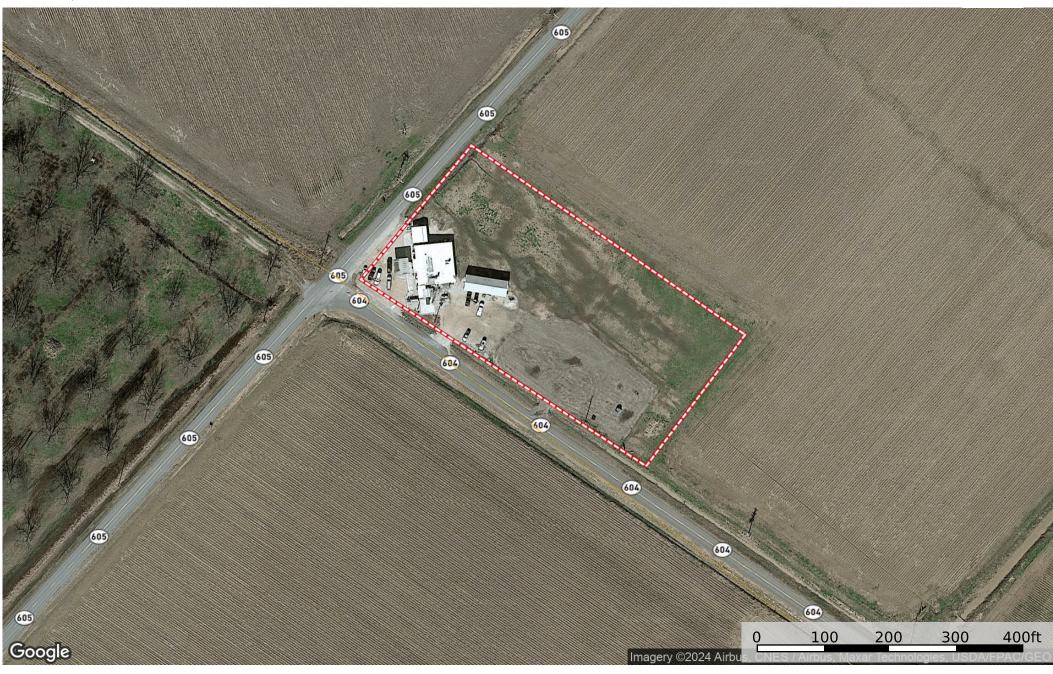

# Tensas' Biz Best Opportunity

Retail Business w/ 3 ac +/- of Prime Commercial Land

- Lake Bruin Biz Opportunity
- Immediate CASH-FLOW
- Convenience Store
- Site-Ready 2.5 acres additional Space
- Multiple Profit Centers
- · Owners will consider subdivide
- Address: 3297 Hwy 605, Newellton, MS 71357

### **Priced to sell**

- Incredible Location
- Immediate Cash-Flow

## Be your own Boss

- Turn key Biz Opportunity
- Room to expand